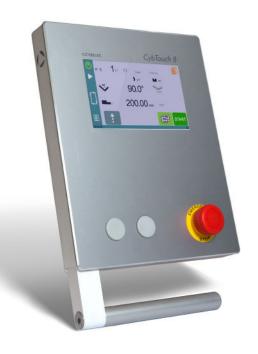

## The Intuitive Programming

As CybTouch's range entry model, CybTouch 8P is designed specifically for conventional (torsion bar) 2-axis press brakes.

The very intuitive interface of CybTouch 8P is displayed on a bright color touch screen, which is housed in a sleek and robust panel designed for a high integration of functions; all this at a competitive price.

Thanks to its large keys, online help, simplified software and many other automatic functions that constantly guide the operator, CybTouch 8P is as simple as a positioner control.

## **Easy Operating**

- High-contrast touchscreen, with vivid colors.
- Simple pages, clear display, large kevs.
- Intuitive and user-friendly interface.
- Complete programming for efficient mass-production with multiple bends.
- Easy single bends with the EasyBend page.
- Online help and interactive warning pop-up.
- Comfortable wireless software updating and data backup using PC or Notebook.
- Large variety of languages available.