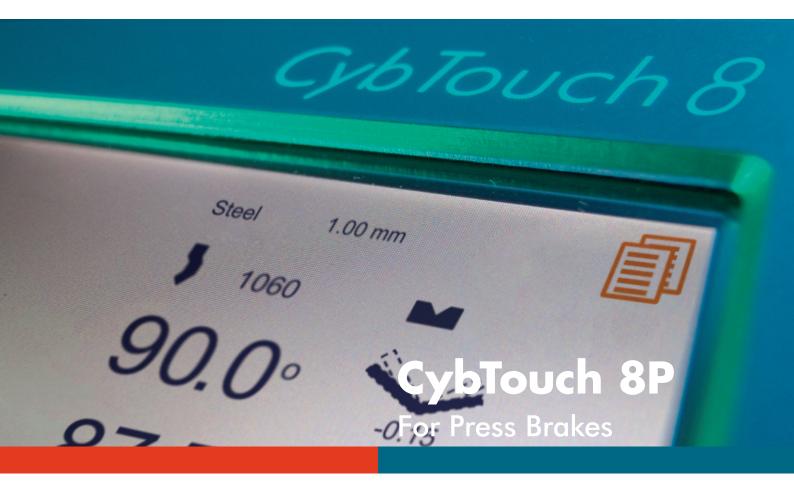

## The Intuitive Programming

As CybTouch's range entry model, CybTouch 8P is designed specifically for conventional (torsion bar) 2-axis press brakes.

The very intuitive interface of CybTouch 8P is displayed on a bright color touch screen, which is housed in a sleek and robust panel designed for a high integration of functions; all this at a competitive price.

## **Easy Operating**

- High-contrast touchscreen, with vivid colors.
- Simple pages, clear display, large kevs.
- Intuitive and user-friendly interface.
- Complete programming for efficient mass-production with multiple bends.
- Easy single bends with the EasyBend page.
- Online help and interactive warning pop-up.
- Comfortable wireless software updating and data backup using PC or Notebook.
- Large variety of languages available.