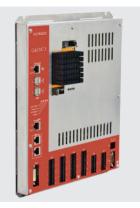

# **Ordering information**

- VST-19
- VisiTouch console 19". • CNC-34PS24-2
- 4 axes, 2D programming and 3D vizualization.