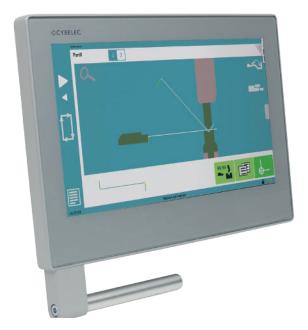

The elegant and powerful design and interface let the operator exploit the full range of features with his fingertips. Programming numerical or with the 2D graphical profile and setting up the bending of a part on the large 19" becomes really quick, easy and efficient.

## Main features for the user

- 19" modern streamlined glass surface touch screen that can be used with gloves.
- User friendly HMI, similar to the CybTouch's one, thanks to an intuitive programming and dedicated set-up wizards (autotuning).
- 2D graphical profile drawing (Touch Profile) and precise 2D program creation.
- 3D visualization of imported parts
- Angle measurment with various angle protractors
- Automatic bending sequence calculation.
- Running under Windows 10 for multitasking and networking.
- Internal backup and restore functions.
- Outstanding diagnostic tools.