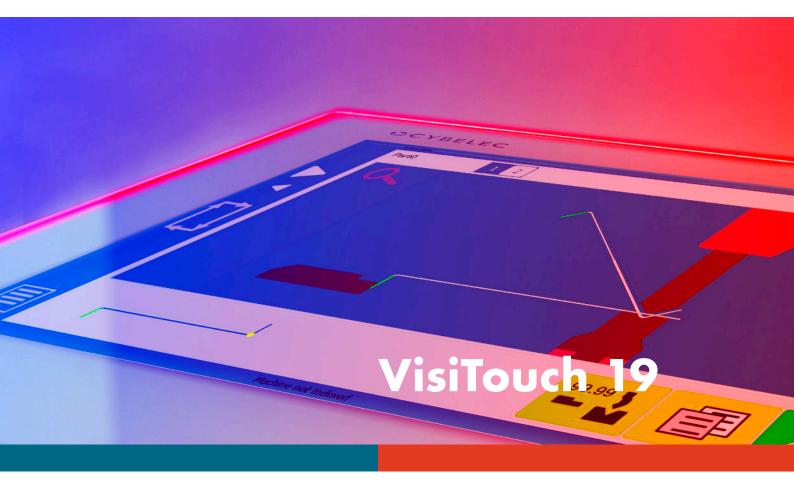

# **Intuitive Programming**

The VisiTouch 19 is a 2D graphical numerical control for CNC press brakes. It aims at making the operator's work easier, even for demanding programming and setting-up tasks.

The elegant and powerful design and interface let the operator exploit the full range of features with his fingertips. Programming numerical or with the 2D graphical profile and setting up the bending of a part on the large 19" becomes really quick, easy and efficient.