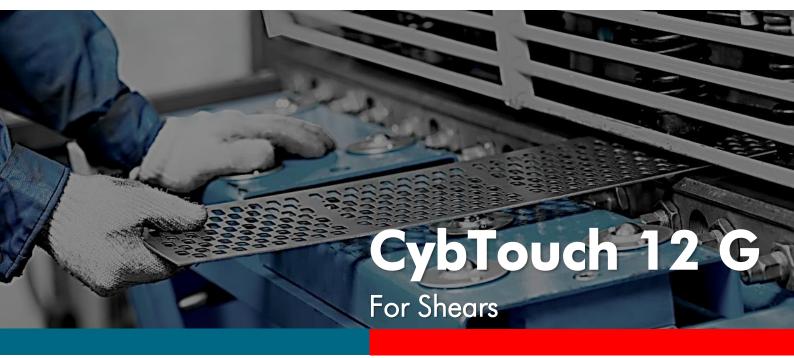

## Intuitive Programming

Specifically intended for sheet-metal cutting, CybTouch 12 G is a high performance numerical control designed to control adjustable rack angle or swing shears.

As part of the CybTouch range, it possesses the same intuitiveness in its vividly colored touch screen and an equally high integration of functions.

Thanks to its interactive touch software interface with large keys, on-line help, and many other automatic functions to constantly guide the operator, CybTouch 12 G is as simple as a "go-to controller".

CybTouch 12 G is available as a robust panel ready to be integrated or can optionally also be delivered mounted into a sleek and modern housing specially designed to be attached to a swivelling arm.