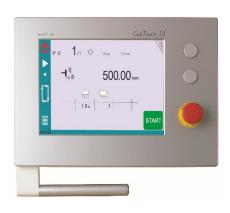

## Intuitive Programming

Specifically intended for sheet-metal cutting, CybTouch 12 G is a high performance numerical control designed to control adjustable rack angle or swing shears.

As part of the CybTouch range, it possesses the same intuitiveness in its vividly colored touch screen and an equally high integration of functions.

Thanks to its interactive touch software interface with large keys, on-line help, and many other automatic functions to constantly guide the operator, CybTouch 12 G is as simple as a "go-to controller".

## Easy Operating

- High-contrast touchscreen, with vivid colors.
- Simple pages, large keys, clear display with all the information the operator needs.
- Intuitive and user-friendly interface.
- Complete programming of parts in seconds.
- Quick set up of the machine with the EasyCut page.
- Contextual help and warning popup.