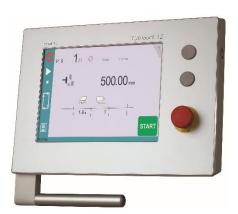

CybTouch 12 G is available as a robust panel ready to be integrated or can optionally also be delivered mounted into a sleek and modern housing specially designed to be attached to a swivelling arm.

## Easy Operating

- High-contrast touchscreen, with vivid colors.
- Simple pages, large keys, clear display with all the information the operator needs.
- Intuitive and user-friendly interface.
- Complete programming of parts in seconds.
- Quick set up of the machine with the EasyCut page.
- Contextual help and warning popup.