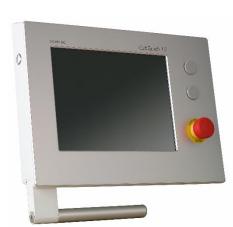

CybTouch 12 G is available as a robust panel ready to be integrated or can optionally also be delivered mounted into a sleek and modern housing specially designed to be attached to a swivelling arm.