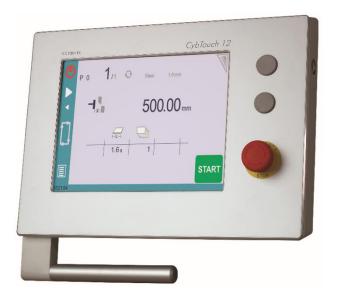

CybTouch 12 G is available as a robust panel ready to be integrated or can optionally also be delivered mounted into a sleek and modern housing specially designed to be attached to a swivelling arm.

## Easy Operating

- High-contrast touchscreen, with vivid colors.
- Simple pages, large keys, clear display with all the information the operator needs.
- Intuitive and user-friendly interface.
- Complete programming of parts in seconds.
- Quick set up of the machine with the EasyCut page.
- Contextual help and warning popup.