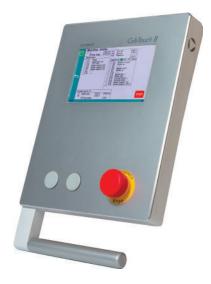

## The Intuitive Programming

Specifically intended for sheet-metal cutting, CybTouch 8 G is a high performance numerical control designed to control adjustable rack angle or swing shears.

As part of the CybTouch range, it possesses the same intuitiveness in its vividly colored touch screen, and an equally high integration of functions.

CybTouch 8 G is available as a robust panel ready to be integrated, or can optionally also be delivered mounted into a sleek and modern housing specially designed to be attached to a swiveling arm.

## **Easy Operating**

- High-contrast touchscreen, with vivid colors.
- Simple pages, large keys, clear display with all the information the operator needs.
- Intuitive and user-friendly interface.
- Complete programming of parts in seconds.
- Quick set up of the machine with the *EasyCut* page.
- Contextual help and warning pop-up.