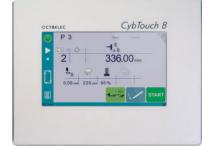

## **Easy Operating**

- High-contrast touchscreen, with vivid colors.
- Simple pages, large keys, clear display with all the information the operator needs.
- Intuitive and user-friendly interface.
- Complete programming of parts in seconds.
- Quick set up of the machine with the *EasyCut* page.
- Contextual help and warning pop-up.

## **Better Cutting**

- Automatic calculations of the shear functions upon material specifications.
- · Automatic blade gap.
- Automatic cutting angle.
- · Automatic cutting length.
- Automatic back gauge correction.
- · Automatic back gauge foldaway.
- Anti-twist management.
- 2/3- position sheet support.
- Return to sender function (RTS).
- · Front or back gauge management.
- Parking position (foldaway function).
- Hold-downs pressure management.
- System pressure management.
- Sheet position offset, allowing to cut in the middle.