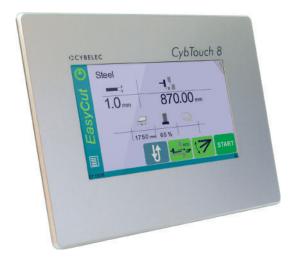

## **Easy Operating**

- High-contrast touchscreen, with vivid colors.
- Simple pages, large keys, clear display with all the information the operator needs.
- Intuitive and user-friendly interface.
- Complete programming of parts in seconds.
- Quick set up of the machine with the *EasyCut* page.
- Contextual help and warning pop-up.

## **Better Cutting**

- Automatic calculations of the shear functions upon material specifications.
- · Automatic blade gap.
- Automatic cutting angle.
- · Automatic cutting length.
- Automatic back gauge correction.
- · Automatic back gauge foldaway.
- Anti-twist management.
- 2/3- position sheet support.
- Return to sender function (RTS).
- · Front or back gauge management.
- Parking position (foldaway function).
- Hold-downs pressure management.
- System pressure management.
- Sheet position offset, allowing to cut in the middle.