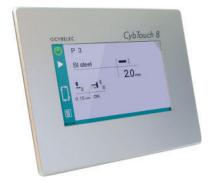

## **Easy Operating**

- High-contrast touchscreen, with vivid colors.
- Simple pages, large keys, clear display with all the information the operator needs.
- Intuitive and user-friendly interface.
- Complete programming of parts in seconds.
- Quick set up of the machine with the *EasyCut* page.
- Contextual help and warning pop-up.

## **Better Cutting**

- Automatic calculations of the shear functions upon material specifications.
- · Automatic blade gap.
- Automatic cutting angle.
- · Automatic cutting length.
- Automatic back gauge correction.
- · Automatic back gauge foldaway.
- Anti-twist management.
- 2/3- position sheet support.
- Return to sender function (RTS).
- · Front or back gauge management.
- Parking position (foldaway function).
- Hold-downs pressure management.
- System pressure management.
- Sheet position offset, allowing to cut in the middle.