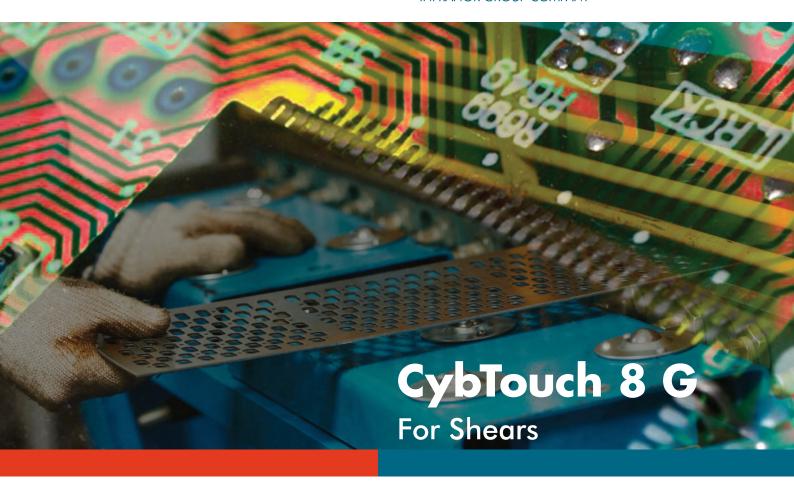

## The Intuitive Programming

Specifically intended for sheet-metal cutting, CybTouch 8 G is a high performance numerical control designed to control adjustable rack angle or swing shears.

As part of the CybTouch range, it possesses the same intuitiveness in its vividly colored touch screen, and an equally high integration of functions.

Thanks to its interactive touch software interface with large keys, on-line help, and many other automatic functions to constantly guide the operator, CybTouch 8 G is as simple as a "go-to controller".