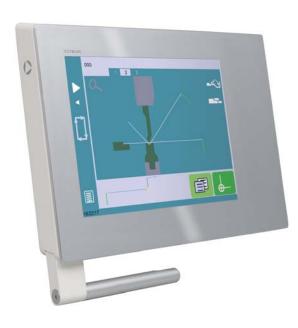

The CybTouch 15 PS is integrated into a sleek and modern housing or can optionally also be delivered as a robust panel.

#### Main features for the user

- 15" modern streamlined glass surface touch screen that can be used with gloves.
- User friendly HMI thanks to intuitive programming and easy to set up with dedicated wizards (autotuning).
- 2D graphical profile drawing (Touch Profile) and precise 2D program creation.
- Automatic bending sequence calculation.
- Easy single bends thanks to the EasyBend page.
- Wide storage capacity.
- Internal backup and restore functions.
- Wireless communication for extended diagnostics and updates (with laptop).