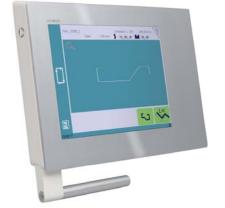

#### Main features for the user

- 15" modern streamlined glass surface touch screen that can be used with gloves.
- User friendly HMI thanks to intuitive programming and easy to set up with dedicated wizards (autotuning).
- 2D graphical profile drawing (Touch Profile) and precise 2D program creation.
- Automatic bending sequence calculation.
- Easy single bends thanks to the EasyBend page.
- Wide storage capacity.
- Internal backup and restore functions.
- Wireless communication for extended diagnostics and updates (with laptop).