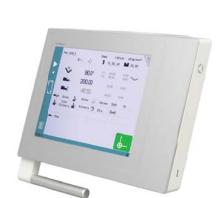

# **Intuitive Programming**

The CybTouch 15 PS is a 2D numerical control specifically dedicated for entry to mid-range CNC press-brakes. It comes in a compact housing, similarly to the well-known CybTouch range in the field, but offering a bigger touchscreen and a new horizontal design.

As the entire CybTouch range, the CybTouch 15 PS features an intuitive touch screen user interface, offering a high integration of functionalities.

Thanks to its large keys, online help, user-friendly HMI and many automatic functions that constantly guide the operator, the CybTouch 15 PS is simply powerful and userfriendly.

The CybTouch 15 PS is integrated into a sleek and modern housing or can optionally also be delivered as a robust panel.