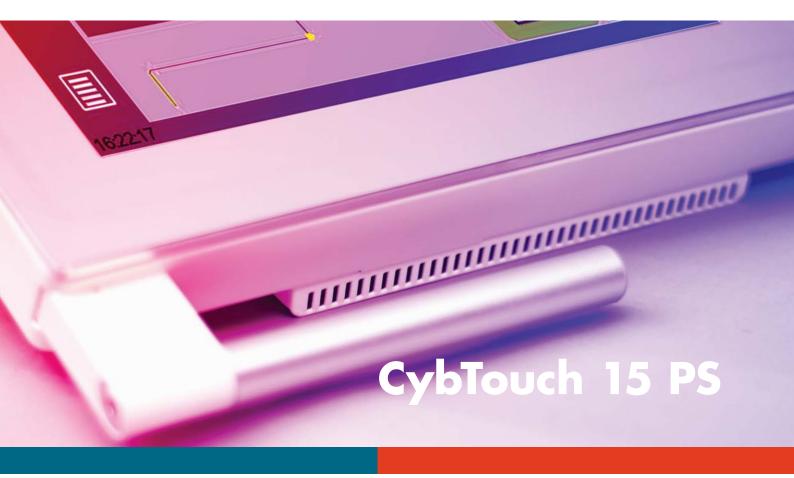

# **Intuitive Programming**

The CybTouch 15 PS is a 2D numerical control specifically dedicated for entry to mid-range CNC press-brakes. It comes in a compact housing, similarly to the well-known CybTouch range in the field, but offering a bigger touchscreen and a new horizontal design.

As the entire CybTouch range, the CybTouch 15 PS features an intuitive touch screen user interface, offering a high integration of functionalities.

Thanks to its large keys, online help, user-friendly HMI and many automatic functions that constantly guide the operator, the CybTouch 15 PS is simply powerful and userfriendly.

The CybTouch 15 PS is integrated into a sleek and modern housing or can optionally also be delivered as a robust panel.