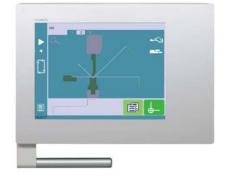

# **Intuitive Programming**

The CybTouch 15 PS is a 2D numerical control specifically dedicated for entry to mid-range CNC press-brakes. It comes in a compact housing, similarly to the well-known CybTouch range in the field, but offering a bigger touchscreen and a new horizontal design.

As the entire CybTouch range, the CybTouch 15 PS features an intuitive touch screen user interface, offering a high integration of functionalities.

Thanks to its large keys, online help, user-friendly HMI and many automatic functions that constantly guide the operator, the CybTouch 15 PS is simply powerful and userfriendly.

#### Main features for the user

- 15" modern streamlined glass surface touch screen that can be used with gloves.
- User friendly HMI thanks to intuitive programming and easy to set up with dedicated wizards (autotuning).
- 2D graphical profile drawing (Touch Profile) and precise 2D program creation.
- Automatic bending sequence calculation.
- Easy single bends thanks to the EasyBend page.
- Wide storage capacity.
- Internal backup and restore functions.
- Wireless communication for extended diagnostics and updates (with laptop).