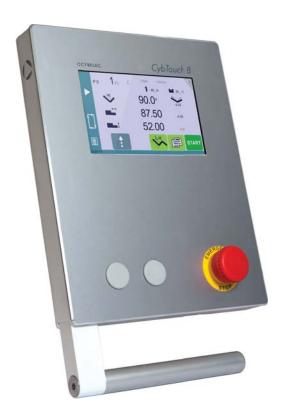

CybTouch 8 PS is integrated into a sleek and modern housing specially designed to be attached to a swiveling arm, or can optionally also be delivered as a robust panel.

### **Easy Operating**

- Large touchscreen, with vivid colors and high-contrast.
- Simple pages, clear display, large kevs.
- Intuitive and user-friendly interface.
- Complete programming for efficient mass-production with multiple bends.
- Easy single bends with the EasyBend page.
- On-line help and interactive warning pop-ups.
- Comfortable wireless data backup and software updating using PC or Notebook.
- USB memory stick port for data transfer/backup.
- Large variety of languages available.