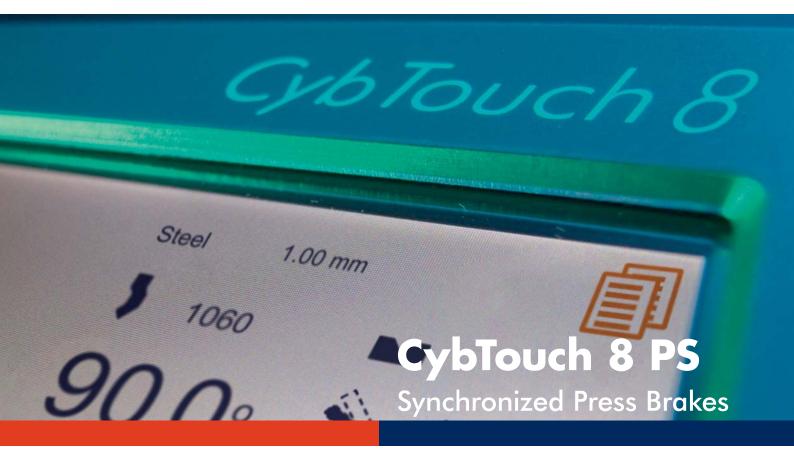

# The Intuitive Programming

CybTouch 8 PS is intended specifically for synchronized press-brakes.

As part of the CybTouch range, it has an intuitive and vivid color touch screen and a high integration of functions.

### **Easy Operating**

- Large touchscreen, with vivid colors and high-contrast.
- Simple pages, clear display, large kevs.
- Intuitive and user-friendly interface.
- Complete programming for efficient mass-production with multiple bends.
- Easy single bends with the EasyBend page.
- On-line help and interactive warning pop-ups.
- Comfortable wireless data backup and software updating using PC or Notebook.
- USB memory stick port for data transfer/backup.
- Large variety of languages available.