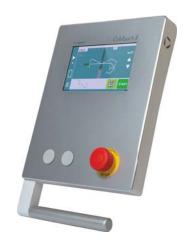

# The Intuitive Programming

CybTouch 8 PS is intended specifically for synchronized press-brakes.

As part of the CybTouch range, it has an intuitive and vivid color touch screen and a high integration of functions.

Thanks to its interactive touch software interface with large keys, on-line help, and many other automatic functions to constantly guide the operator, CybTouch 8 PS is as simple as a positioner control.

CybTouch 8 PS is integrated into a sleek and modern housing specially designed to be attached to a swiveling arm, or can optionally also be delivered as a robust panel.

### **Easy Operating**

- Large touchscreen, with vivid colors and high-contrast.
- Simple pages, clear display, large kevs.
- Intuitive and user-friendly interface.
- Complete programming for efficient mass-production with multiple bends.
- Easy single bends with the EasyBend page.
- On-line help and interactive warning pop-ups.
- Comfortable wireless data backup and software updating using PC or Notebook.
- USB memory stick port for data transfer/backup.
- Large variety of languages available.