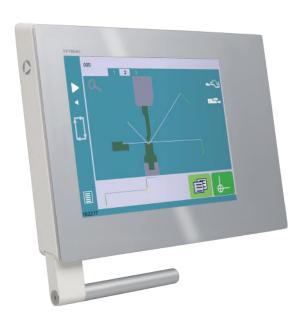

As the entire CybTouch range, the CybTouch 15 PS features an intuitive touch screen user interface, offering a high integration of functionalities.

Thanks to its large keys, online help, user-friendly HMI and many automatic functions that constantly guide the operator, the CybTouch 15 PS is simply powerful and userfriendly.

#### Main features for the user

- 15" modern streamlined glass surface touch screen that can be used with gloves.
- User friendly HMI thanks to intuitive programming and easy to set up with dedicated wizards (autotuning).
- 2D graphical profile drawing (Touch Profile) and precise 2D program creation.
- Automatic bending sequence calculation.
- Easy single bends thanks to the EasyBend page.
- · Wide storage capacity.
- Internal backup and restore functions.
- Wireless communication for extended diagnostics and updates (with laptop).