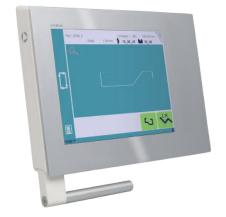

#### Main features for the user

- 15" modern streamlined glass surface touch screen that can be used with gloves.
- User friendly HMI thanks to intuitive programming and easy to set up with dedicated wizards (autotuning).
- 2D graphical profile drawing (Touch Profile) and precise 2D program creation.
- Automatic bending sequence calculation.
- Easy single bends thanks to the EasyBend page.
- · Wide storage capacity.
- Internal backup and restore functions.
- Wireless communication for extended diagnostics and updates (with laptop).