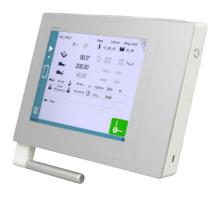

# **Intuitive Programming**

The CybTouch 15 PS is a 2D numerical control specifically dedicated for entry to mid-range CNC press-brakes. It comes in a compact housing, similarly to the well-known CybTouch range in the field, but offering a bigger touchscreen and a new horizontal design.

As the entire CybTouch range, the CybTouch 15 PS features an intuitive touch screen user interface, offering a high integration of functionalities.

Thanks to its large keys, online help, user-friendly HMI and many automatic functions that constantly guide the operator, the CybTouch 15 PS is simply powerful and userfriendly.

The CybTouch 15 PS is integrated into a sleek and modern housing or can optionally also be delivered as a robust panel.

#### Main features for the user

- 15" modern streamlined glass surface touch screen that can be used with gloves.
- User friendly HMI thanks to intuitive programming and easy to set up with dedicated wizards (autotuning).
- 2D graphical profile drawing (Touch Profile) and precise 2D program creation.
- Automatic bending sequence calculation.
- Easy single bends thanks to the EasyBend page.
- · Wide storage capacity.
- Internal backup and restore functions.
- Wireless communication for extended diagnostics and updates (with laptop).