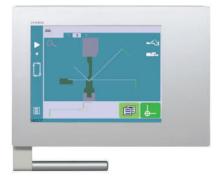

As the entire CybTouch range, the CybTouch 15 PS features an intuitive touch screen user interface, offering a high integration of functionalities.

Thanks to its large keys, online help, user-friendly HMI and many automatic functions that constantly guide the operator, the CybTouch 15 PS is simply powerful and userfriendly.

#### Main features for the user

- 15" modern streamlined glass surface touch screen that can be used with gloves.
- User friendly HMI thanks to intuitive programming and easy to set up with dedicated wizards (autotuning).
- 2D graphical profile drawing (Touch Profile) and precise 2D program creation.
- Automatic bending sequence calculation.
- Easy single bends thanks to the EasyBend page.
- · Wide storage capacity.
- Internal backup and restore functions.
- Wireless communication for extended diagnostics and updates (with laptop).