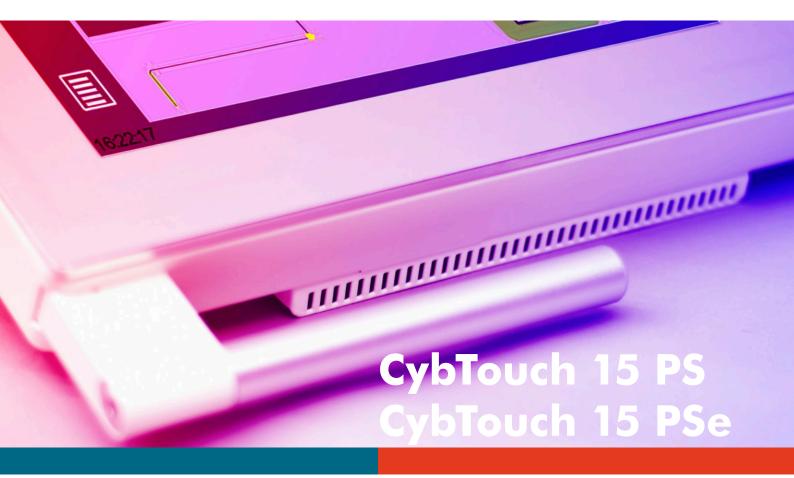

# **Intuitive Programming**

The CybTouch 15 PS is a 2D numerical control specifically dedicated for entry to mid-range CNC press-brakes. It comes in a compact housing, similarly to the well-known CybTouch range in the field, but offering a bigger touchscreen and a new horizontal design.

The CybTouch 15 PS is integrated into a sleek and modern housing or can optionally also be delivered as a robust panel.