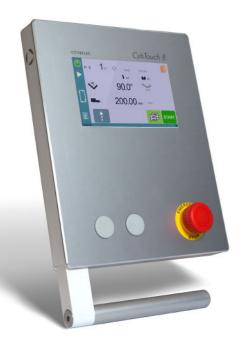

# The Intuitive Programming

As CybTouch's range entry model, CybTouch 8P is designed specifically for conventional (torsion bar) 2 or 3 axes press brakes.

The very intuitive interface of CybTouch 8P is displayed on a bright color touch screen, which is housed in a sleek and modern housing or can optionally be delivered as a robust panel ; all this at a competitive price.

## 2 models

- 2 axes (Y, X)
- 3 axes (Y, X, R)
- Available in housing or panel design

Easy operating, better bending and powerful features all characterize CybTouch 8P

CybTouch<sup>™</sup>, all rights reserved © Cybelec S.A. 2022 – V2.2