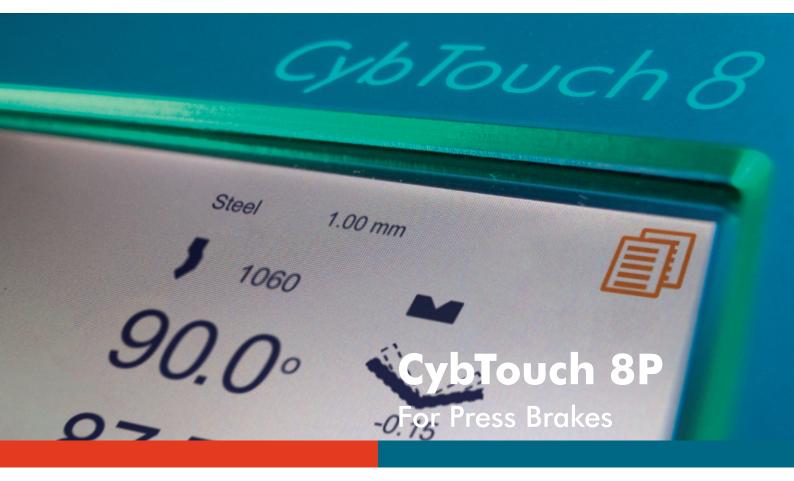

# The Intuitive Programming

As CybTouch's range entry model, CybTouch 8P is designed specifically for conventional (torsion bar) 2 or 3 axes press brakes.

The very intuitive interface of CybTouch 8P is displayed on a bright color touch screen, which is housed in a sleek and modern housing or can optionally be delivered as a robust panel ; all this at a competitive price.

Thanks to its large keys, online help, simplified software and many other automatic functions that constantly guide the operator, CybTouch 8P is as simple as a positioner control.

## **Easy Operating**

- High-contrast touchscreen, with vivid colors.
- Simple pages, clear display, large keys.
- Intuitive and user-friendly interface.
- Complete programming for efficient mass-production with multiple bends.
- Easy single bends with the EasyBend page.
- Online help and interactive warning pop-up.
- Comfortable wireless software updating and data backup using PC or Notebook.
- USB memory stick port for data transfer / backup.
- Available in many languages.