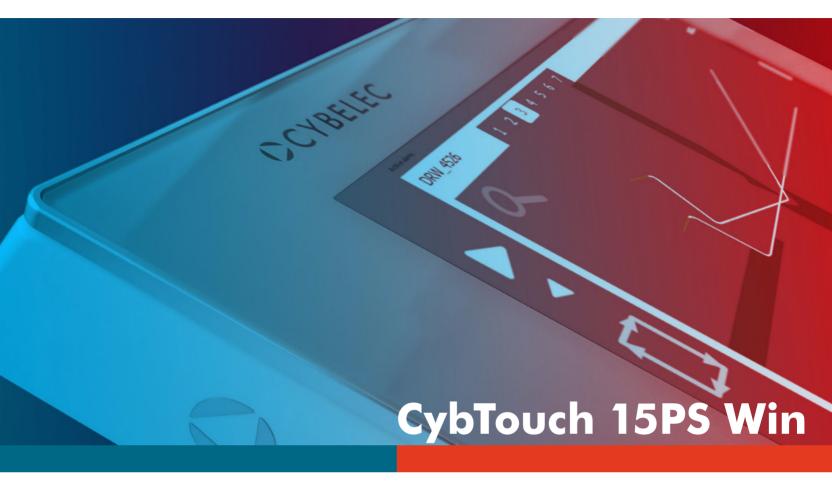

# **Intuitive Programming**

The CybTouch 15PS Win is a 2D numerical control specifically dedicated for mid-range CNC pressbrakes. It comes in a compact housing, similarly to the well-known CybTouch range in the field.

#### Main features for the user

- 15" modern streamlined glass surface touch screen that can be used with gloves.
- User friendly HMI thanks to intuitive programming and easy to set up with dedicated wizards (auto-tuning).
- 2D graphical profile drawing (Touch Profile) and precise
  2D program creation.
- 3D Metalix viewer
- Automatic bending sequence calculation.
- Industry 4.0
- Wide storage capacity.
- Internal backup and restore functions.
- Running on Windows 10 with UWF cut off protection.