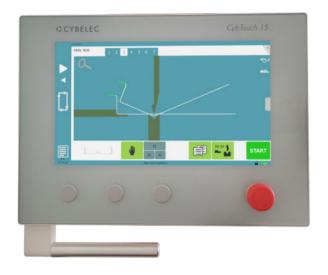

#### Main features for the user

- 15" modern streamlined glass surface touch screen that can be used with gloves.
- User friendly HMI thanks to intuitive programming and easy to set up with dedicated wizards (auto-tuning).
- 2D graphical profile drawing (Touch Profile) and precise
  2D program creation.
- 3D Metalix viewer
- Automatic bending sequence calculation.
- Industry 4.0
- Wide storage capacity.
- Internal backup and restore functions.
- Running on Windows 10 with UWF cut off protection.

- Full glass touch-screen and the CNC board mounted on the back of the screen.
- Windows 10 for networking and remote maintenance.
- Unique experience with 2D graphic profile drawing (Touch Profile) and 3D viewer thanks to a new quadcore processor unit.
- Production management thanks to the Industry 4.0 ready.
- Compatible with CANopen® and EtherCAT® fieldbuses for axes control.