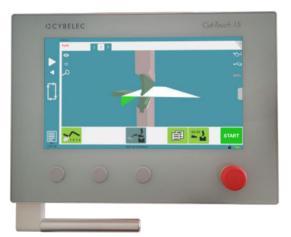

#### Main features for the user

- 15" modern streamlined glass surface touch screen that can be used with gloves.
- User friendly HMI thanks to intuitive programming and easy to set up with dedicated wizards (auto-tuning).
- 2D graphical profile drawing (Touch Profile) and precise
  2D program creation.
- 3D Metalix viewer
- Automatic bending sequence calculation.
- Industry 4.0
- Wide storage capacity.
- Internal backup and restore functions.
- Running on Windows 10 with UWF cut off protection.