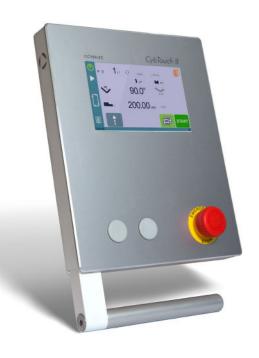

CybTouch 8P is integrated into a sleek and modern housing specially designed to be attached to a swiveling arm, or can optionally also be delivered as a robust panel.

## **Easy Operating**

- High-contrast touchscreen, with vivid colors.
- Simple pages, clear display, large kevs.
- Intuitive and user-friendly interface.
- Complete programming for efficient mass-production with multiple bends.
- Easy single bends with the EasyBend page.
- Online help and interactive warning pop-up.
- Comfortable wireless software updating and data backup using PC or Notebook.
- USB memory stick port for data transfer / backup.
- · Available in many languages.