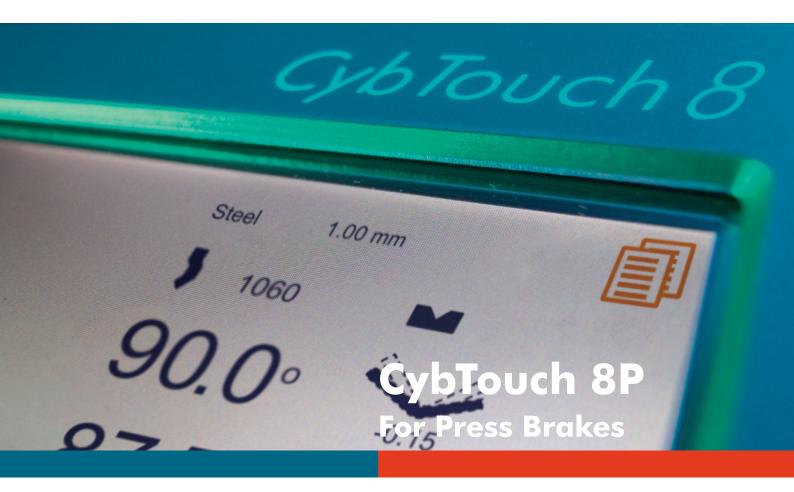

# **Intuitive Programming**

CybTouch 8P is designed specifically for conventional (torsion bar) 2 or 3 axes press brakes.

As part of the CybTouch range, it has an intuitive and vivid color touch screen and a high integration of functions.

## **Easy Operating**

- High-contrast touchscreen, with vivid colors.
- Simple pages, clear display, large kevs.
- Intuitive and user-friendly interface.
- Complete programming for efficient mass-production with multiple bends.
- Easy single bends with the EasyBend page.
- Online help and interactive warning pop-up.
- Comfortable wireless software updating and data backup using PC or Notebook.
- USB memory stick port for data transfer / backup.
- · Available in many languages.