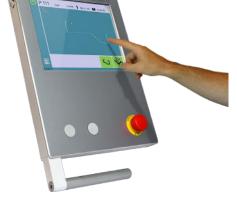

## The Intuitive Programming

CybTouch 12 PS is intended specifically for synchronized press-brakes.

As the entire CybTouch numerical control range, CybTouch 12 PS features an intuitive touch screen user interface, offering a high integration of functions.

Thanks to its large keys, online help, user-friendly software and many automatic functions that constantly guide the operator, CybTouch 12 PS is as powerful as it is easy to use.

CybTouch 12 PS is integrated into a sleek and modern housing specially designed to be attached to a swiveling arm, or can optionally also be delivered as a robust panel.

## **Easy Operating**

- Large touchscreen, with vivid colors and high-contrast.
- Hand drawing TouchProfile function.
- Simple pages, clear display, large keys.
- · Intuitive and user-friendly interface.
- Complete programming for efficient mass-production with multiple bends.
- Easy single bends thanks to the EasyBend page.
- Online help and interactive warning pop-up.
- Comfortable wireless software updating and data back-up using PC or Notebook.
- · USB port for memory sticks.
- Large selection of languages available