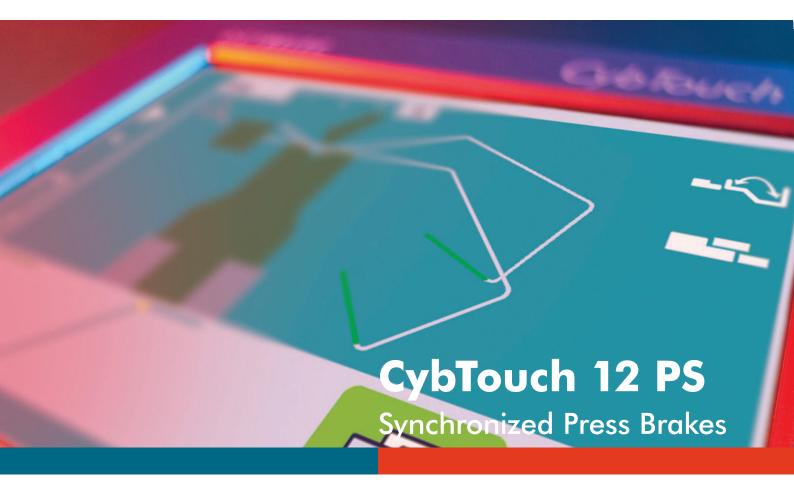

## The Intuitive Programming

CybTouch 12 PS is intended specifically for synchronized press-brakes.

As the entire CybTouch numerical control range, CybTouch 12 PS features an intuitive touch screen user interface, offering a high integration of functions.

Thanks to its large keys, online help, user-friendly software and many automatic functions that constantly guide the operator, CybTouch 12 PS is as powerful as it is easy to use.

CybTouch 12 PS is integrated into a sleek and modern housing specially designed to be attached to a swiveling arm, or can optionally also be delivered as a robust panel.