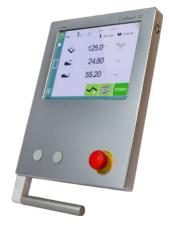

## **Easy Operating**

- Large touchscreen, with vivid colors and high-contrast.
- Hand drawing TouchProfile function.
- Simple pages, clear display, large keys.
- · Intuitive and user-friendly interface.
- Complete programming for efficient mass-production with multiple bends.
- Easy single bends thanks to the EasyBend page.
- Online help and interactive warning pop-up.
- Comfortable wireless software updating and data back-up using PC or Notebook.
- · USB port for memory sticks.
- Large selection of languages available

## Powerful

- 4 axes control (Y1-Y2-X-R).
- TouchProfile 2D graphic part creation with manual sequencing.
- Bend allowance calculation.
- Pressure crowning calculation.
- Each part or bend can have its specific tools.
- Punch depth calculation.
- Angle and back gauge correction.