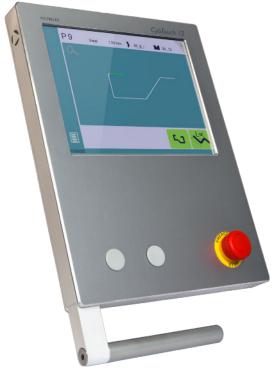

## **Easy Operating**

- Large touchscreen, with vivid colors and high-contrast.
- Hand drawing TouchProfile function.
- Simple pages, clear display, large keys.
- · Intuitive and user-friendly interface.
- Complete programming for efficient mass-production with multiple bends.
- Easy single bends thanks to the EasyBend page.
- Online help and interactive warning pop-up.
- Comfortable wireless software updating and data back-up using PC or Notebook.
- · USB port for memory sticks.
- Large selection of languages available

## Powerful

- 4 axes control (Y1-Y2-X-R).
- TouchProfile 2D graphic part creation with manual sequencing.
- Bend allowance calculation.
- Pressure crowning calculation.
- Each part or bend can have its specific tools.
- Punch depth calculation.
- Angle and back gauge correction.