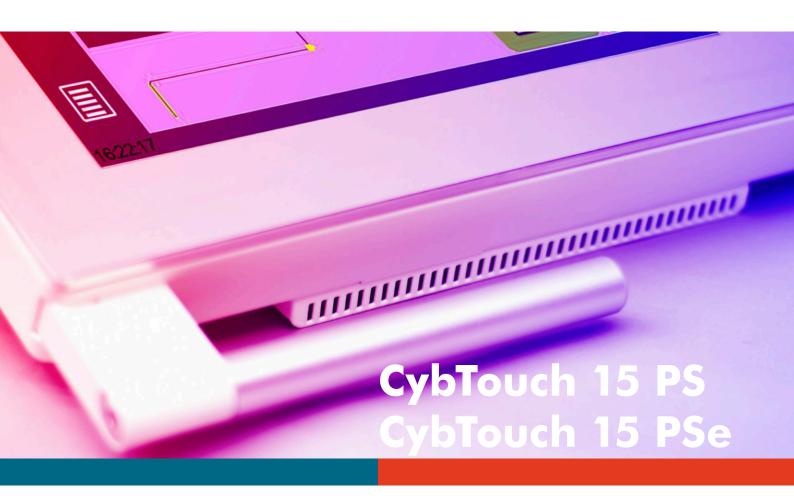

# **Intuitive Programming**

The CybTouch 15 PS is a 2D numerical control specifically dedicated for entry to mid-range CNC press-brakes. It comes in a compact housing, similarly to the well-known CybTouch range in the field, but offering a bigger touchscreen and a new horizontal design.

As the entire CybTouch range, the CybTouch 15 PS features an intuitive touch screen user interface, offering a high integration of functionalities.

Thanks to its large keys, online help, user-friendly HMI and many automatic functions that constantly guide the operator, the CybTouch 15 PS is simply powerful and userfriendly.

The CybTouch 15 PS is integrated into a sleek and modern housing or can optionally also be delivered as a robust panel.