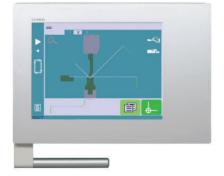

#### Kullanıcı için ana özellikler

- 15" modern streamlined glass surface touch screen that can be used with gloves.
- User friendly HMI thanks to intuitive programming and easy to set up with dedicated wizards (autotuning).
- 2D graphical profile drawing (Touch Profile) and precise 2D program creation.
- Automatic bending sequence calculation.
- Easy single bends thanks to the EasyBend page.
- · Wide storage capacity.
- Internal backup and restore functions.
- Wireless communication for extended diagnostics and updates (with laptop).

As the entire CybTouch range, the CybTouch 15 PS features an intuitive touch screen user interface, offering a high integration of functionalities.

Thanks to its large keys, online help, user-friendly HMI and many automatic functions that constantly guide the operator, the CybTouch 15 PS is simply powerful and userfriendly.