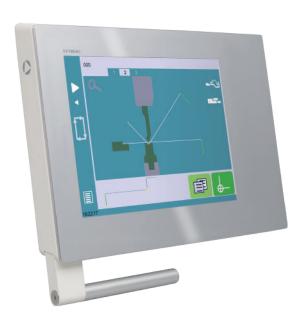

#### Kullanıcı için ana özellikler

- 15" modern streamlined glass surface touch screen that can be used with gloves.
- User friendly HMI thanks to intuitive programming and easy to set up with dedicated wizards (autotuning).
- 2D graphical profile drawing (Touch Profile) and precise 2D program creation.
- Automatic bending sequence calculation.
- Easy single bends thanks to the EasyBend page.
- · Wide storage capacity.
- Internal backup and restore functions.
- Wireless communication for extended diagnostics and updates (with laptop).

As the entire CybTouch range, the CybTouch 15 PS features an intuitive touch screen user interface, offering a high integration of functionalities.

Thanks to its large keys, online help, user-friendly HMI and many automatic functions that constantly guide the operator, the CybTouch 15 PS is simply powerful and userfriendly.