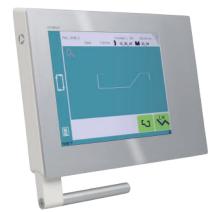

#### Kullanıcı için ana özellikler

- 15" modern streamlined glass surface touch screen that can be used with gloves.
- User friendly HMI thanks to intuitive programming and easy to set up with dedicated wizards (autotuning).
- 2D graphical profile drawing (Touch Profile) and precise 2D program creation.
- Automatic bending sequence calculation.
- Easy single bends thanks to the EasyBend page.
- · Wide storage capacity.
- Internal backup and restore functions.
- Wireless communication for extended diagnostics and updates (with laptop).

As the entire CybTouch range, the CybTouch 15 PS features an intuitive touch screen user interface, offering a high integration of functionalities.

Thanks to its large keys, online help, user-friendly HMI and many automatic functions that constantly guide the operator, the CybTouch 15 PS is simply powerful and userfriendly.