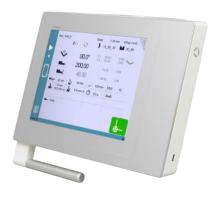

# **Intuitive Programming**

The CybTouch 15 PS is a 2D numerical control specifically dedicated for entry to mid-range CNC press-brakes. It comes in a compact housing, similarly to the well-known CybTouch range in the field, but offering a bigger touchscreen and a new horizontal design.

As the entire CybTouch range, the CybTouch 15 PS features an intuitive touch screen user interface, offering a high integration of functionalities.

Thanks to its large keys, online help, user-friendly HMI and many automatic functions that constantly guide the operator, the CybTouch 15 PS is simply powerful and userfriendly.

The CybTouch 15 PS is integrated into a sleek and modern housing or can optionally also be delivered as a robust panel.

#### Kullanıcı için ana özellikler

- 15" modern streamlined glass surface touch screen that can be used with gloves.
- User friendly HMI thanks to intuitive programming and easy to set up with dedicated wizards (autotuning).
- 2D graphical profile drawing (Touch Profile) and precise 2D program creation.
- Automatic bending sequence calculation.
- Easy single bends thanks to the EasyBend page.
- · Wide storage capacity.
- Internal backup and restore functions.
- Wireless communication for extended diagnostics and updates (with laptop).