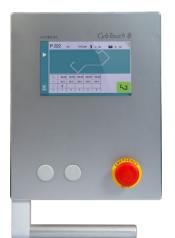

#### **Extra Options**

- 2D graphic profile creation with manual sequencing.
- Automatic bend sequence
- Tandem management.
- VisiTouch (2D) or VisiTouch (3D) offline software

#### **Ordering information**

- 2 models
- CybTouch 83 PSe 3 axes \* (Y1, Y2, X) economical version, not upgradable to 4 axes.
- CybTouch 84 PS, 4 axes (Y1, Y2, X, R)
- Available in housing or panel design