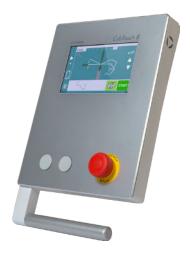

CybTouch 8 PS is integrated into a sleek and modern housing specially designed to be attached to a swiveling arm, or can optionally also be delivered as a robust panel.

#### **Ordering information**

- 2 models
- CybTouch 83 PSe 3 axes \* (Y1, Y2, X) economical version, not upgradable to 4 axes.
- CybTouch 84 PS, 4 axes (Y1, Y2, X, R)
- Available in housing or panel design