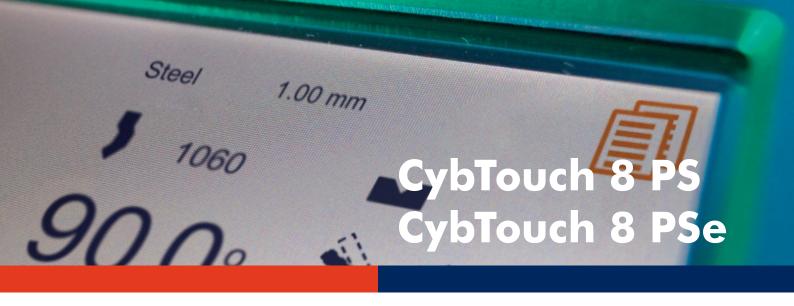

### The Intuitive Programming

CybTouch 8 PS is intended specifically for entry synchronized press-brakes, 3 and 4 axes.

As part of the CybTouch range, it has an intuitive and vivid color touch screen and a high integration of functions.

Thanks to its interactive touch software interface with large keys, on-line help, and many other automatic functions to constantly guide the operator, CybTouch 8 PS is as simple as a positioner control.

#### **Easy Operating**

- Large touchscreen, with vivid colors and high-contrast.
- Simple pages, clear display, large keys.
- Intuitive and user-friendly interface.
- Complete programming for efficient mass-production with multiple bends.
- Easy single bends with the EasyBend page.
- On-line help and interactive warning pop-ups.
- Comfortable wireless data backup and software updating using PC or Notebook.
- USB memory stick port for data transfer/backup.
- Available in many languages.