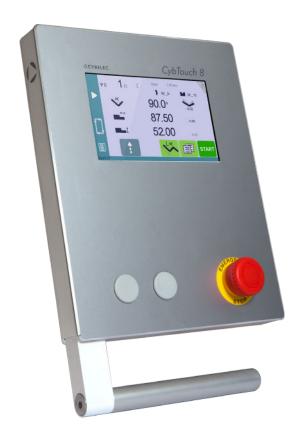

CybTouch 8 PS is integrated into a sleek and modern housing specially designed to be attached to a swiveling arm, or can optionally also be delivered as a robust panel.

#### **Ordering information**

- 2 models
- CybTouch 83 PSe 3 axes \* (Y1, Y2, X) economical version, not upgradable to 4 axes.
- CybTouch 84 PS, 4 axes (Y1, Y2, X, R)
- Available in housing or panel design