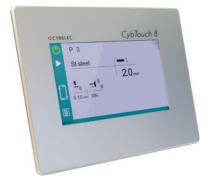

## **Easy Operating**

- High-contrast touchscreen, with vivid colors.
- Simple pages, large keys, clear display with all the information the operator needs.
- Intuitive and user-friendly interface.
- Complete programming of parts in seconds.
- Quick set up of the machine with the EasyCut page.
- Contextual help and warning pop-up.