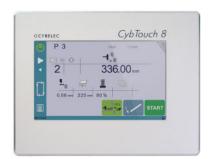

## The Intuitive Programming

Specifically intended for sheet-metal cutting, CybTouch 8 W is a high performance numerical control designed to control swing shears.

As part of the CybTouch range, it possesses the same intuitiveness in its vividly colored touch screen, and an equally high integration of functions.

Thanks to its interactive touch software interface with large keys, on-line help, and many other automatic functions to constantly guide the operator, CybTouch 8 W is as simple as a "go-to controller".

## **Easy Operating**

- High-contrast touchscreen, with vivid colors.
- Simple pages, large keys, clear display with all the information the operator needs.
- Intuitive and user-friendly interface.
- Complete programming of parts in seconds.
- Quick set up of the machine with the EasyCut page.
- Contextual help and warning pop-up.