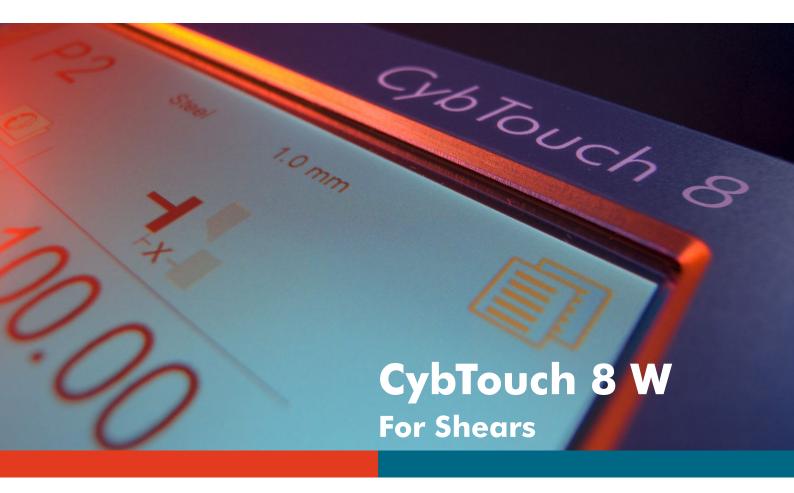

## The Intuitive Programming

Specifically intended for sheet-metal cutting, CybTouch 8 W is a high performance numerical control designed to control swing shears.

As part of the CybTouch range, it possesses the same intuitiveness in its vividly colored touch screen, and an equally high integration of functions.

## **Easy Operating**

- High-contrast touchscreen, with vivid colors.
- Simple pages, large keys, clear display with all the information the operator needs.
- Intuitive and user-friendly interface.
- Complete programming of parts in seconds.
- Quick set up of the machine with the EasyCut page.
- Contextual help and warning pop-up.