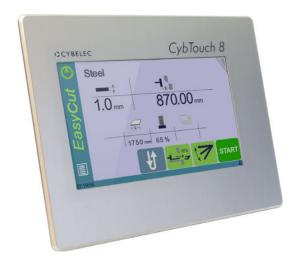

CybTouch 8 W is available as a robust panel ready to be integrated, or can optionally also be delivered mounted into a sleek and modern housing specially designed to be attached to a swiveling arm.

## **Easy Operating**

- High-contrast touchscreen, with vivid colors.
- Simple pages, large keys, clear display with all the information the operator needs.
- Intuitive and user-friendly interface.
- Complete programming of parts in seconds.
- Quick set up of the machine with the EasyCut page.
- Contextual help and warning pop-up.