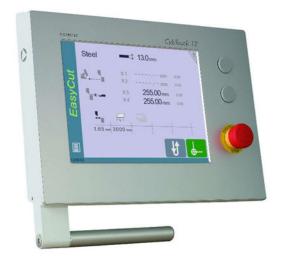

# Main features for the user

- High-contrast touchscreen, with vivid colors.
- Simple pages, large keys, clear display with all the information the operator needs.
- Intuitive and user-friendly interface.
- Complete programming of parts in seconds.
- Quick set up of the machine with the EasyCut page.
- Contextual help and warning popup.
- Return to sender function (RTS) for an easier unloading
- AutoCut function (flying Cut or continuous cut)
- Sheet position offset, allowing to cut in the middle.

### Main features for the OEM

- Wizard and auto-tuning of the axes
- Automatic calculations of the shear functions upon material specifications.
- Automatic blade gap with 1 or 2 actuators.
- Automatic cutting angle.
- Automatic cutting length.
- Automatic back gauge correction.
- Automatic back gauge foldaway.
- Anti-twist management.
- Management of sheet support with 2 or 2 positions integrated in machine cycle.
- Front or back gauge management.
- Parking position (foldaway function).
- Hold-downs pressure management.
- System pressure management.