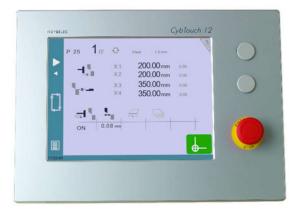

# Main features for the user

- High-contrast touchscreen, with vivid colors.
- Simple pages, large keys, clear display with all the information the operator needs.
- Intuitive and user-friendly interface.
- Complete programming of parts in seconds.
- Quick set up of the machine with the EasyCut page.
- Contextual help and warning popup.
- Return to sender function (RTS) for an easier unloading
- AutoCut function (flying Cut or continuous cut)
- Sheet position offset, allowing to cut in the middle.

### Main features for the OEM

- Wizard and auto-tuning of the axes
- Automatic calculations of the shear functions upon material specifications.
- Automatic blade gap with 1 or 2 actuators.
- Automatic cutting angle.
- Automatic cutting length.
- Automatic back gauge correction.
- Automatic back gauge foldaway.
- Anti-twist management.
- Management of sheet support with 2 or 2 positions integrated in machine cycle.
- Front or back gauge management.
- Parking position (foldaway function).
- Hold-downs pressure management.
- System pressure management.