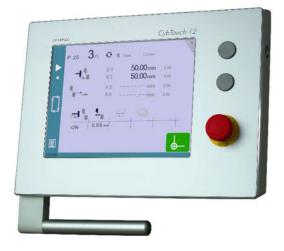

# Main features for the user

- High-contrast touchscreen, with vivid colors.
- Simple pages, large keys, clear display with all the information the operator needs.
- Intuitive and user-friendly interface.
- Complete programming of parts in seconds.
- Quick set up of the machine with the EasyCut page.
- Contextual help and warning popup.
- Return to sender function (RTS) for an easier unloading
- AutoCut function (flying Cut or continuous cut)
- Sheet position offset, allowing to cut in the middle.

### Main features for the OEM

- Wizard and auto-tuning of the axes
- Automatic calculations of the shear functions upon material specifications.
- Automatic blade gap with 1 or 2 actuators.
- Automatic cutting angle.
- Automatic cutting length.
- Automatic back gauge correction.
- Automatic back gauge foldaway.
- Anti-twist management.
- Management of sheet support with 2 or 2 positions integrated in machine cycle.
- Front or back gauge management.
- Parking position (foldaway function).
- Hold-downs pressure management.
- System pressure management.