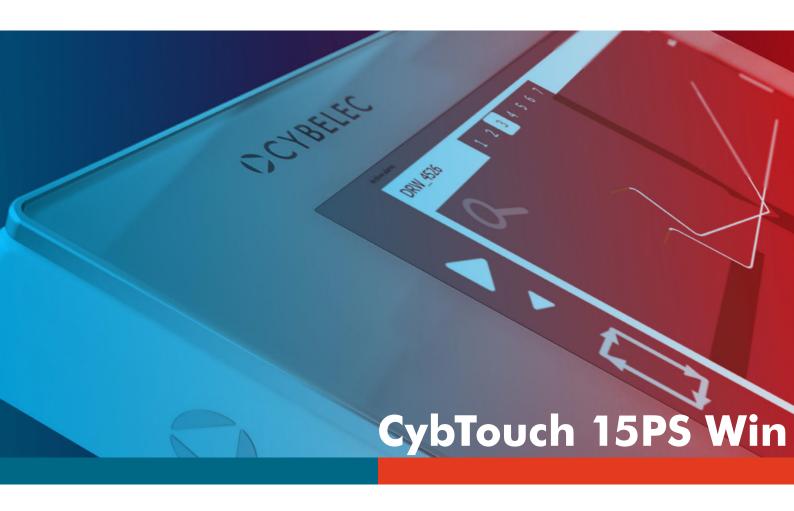

# **Intuitive Programming**

The CybTouch 15PS Win is a 2D numerical control specifically dedicated for mid-range CNC pressbrakes. It comes in a compact housing, similarly to the well-known CybTouch range in the field.

- Full glass touch-screen and the CNC board mounted on the back of the screen.
- Windows 10 for networking and remote maintenance.
- Unique experience with 2D graphic profile drawing (Touch Profile) and 3D viewer thanks to a new quadcore processor unit.
- Production management thanks to the Industry 4.0 ready.
- Compatible with CANopen® and EtherCAT® fieldbuses for axes control.

#### Main features for the user

- 15" modern streamlined glass surface touch screen that can be used with gloves.
- User friendly HMI thanks to intuitive programming and easy to set up with dedicated wizards (autotuning).
- 2D graphical profile drawing (Touch Profile) and precise 2D program creation.
- · 3D Metalix viewer
- Automatic bending sequence calculation.
- Industry 4.0
- · Wide storage capacity.
- Internal backup and restore functions.
- Running on Windows 10 with UWF cut off protection.