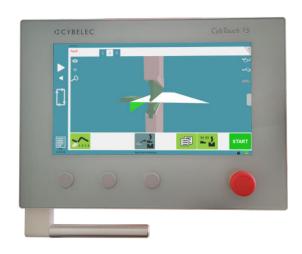

#### Main features for the user

- 15" modern streamlined glass surface touch screen that can be used with gloves.
- User friendly HMI thanks to intuitive programming and easy to set up with dedicated wizards (autotuning).
- 2D graphical profile drawing (Touch Profile) and precise 2D program creation.
- · 3D Metalix viewer
- Automatic bending sequence calculation.
- Industry 4.0
- · Wide storage capacity.
- Internal backup and restore functions.
- Running on Windows 10 with UWF cut off protection.

#### Main features for the OEM

- Auto-tuning: easy to set up with dedicated wizards.
- · Up to 6 axes control
- Many kinematics available including X, R, Z, A (bending aid) and H (sheet support)
- Management of AC/DC drives and motors, frequency converters for AC asynchronous motors, twospeeds mode, and more.
- Pressure, crowning and pump speed management.
- Advanced algorithms for closed and open loop proportional valves control.
- Remote maintenance.