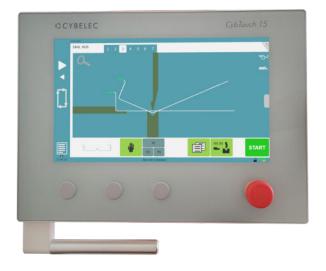

#### Main features for the user

- 15" modern streamlined glass surface touch screen that can be used with gloves.
- User friendly HMI thanks to intuitive programming and easy to set up with dedicated wizards (autotuning).
- 2D graphical profile drawing (Touch Profile) and precise 2D program creation.
- · 3D Metalix viewer
- Automatic bending sequence calculation.
- Industry 4.0
- · Wide storage capacity.
- Internal backup and restore functions.
- Running on Windows 10 with UWF cut off protection.

#### Main features for the OEM

- Auto-tuning: easy to set up with dedicated wizards.
- · Up to 6 axes control
- Many kinematics available including X, R, Z, A (bending aid) and H (sheet support)
- Management of AC/DC drives and motors, frequency converters for AC asynchronous motors, twospeeds mode, and more.
- Pressure, crowning and pump speed management.
- Advanced algorithms for closed and open loop proportional valves control.
- Remote maintenance.