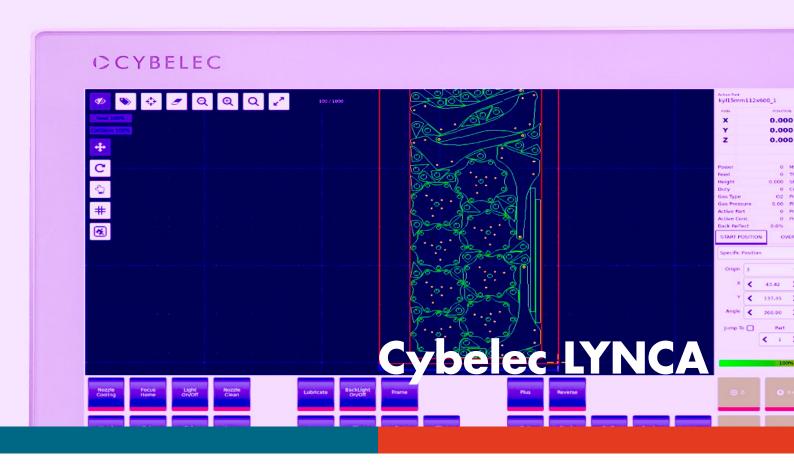

## **Laser Cutting Controller**

Cybelec LYNCA LCS is high-end CNC unit developed for laser cutting machines, offering operators a unique experience thanks to its user friendly interface.

Cybelec LYNCA LCS has many technological advantages as precise kerf calculation, technology database management and automatic resume from last position after power failures.

## User-fiendly HMI

- Modern streamlined glass surface touch screen that can be used Set up with dedicated wizards (auto-tuning).
- Customizable and grouping soft function buttons
- HMI design with Web tools
- Supporting machines via remote desktop applications
- External HMI panel connection for shuttle change purpose
- External wireless pendant connection