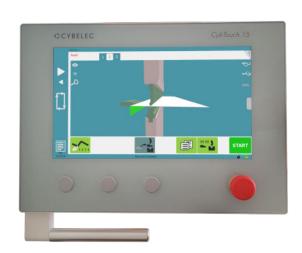

#### Main features for the user

- 15" modern streamlined glass surface touch screen that can be used with gloves.
- User friendly HMI thanks to intuitive programming and easy to set up with dedicated wizards (autotuning).
- 2D graphical profile drawing (Touch Profile) and precise 2D program creation.
- 3D Metalix viewer
- Automatic bending sequence calculation.
- Industry 4.0
- · Wide storage capacity.
- Internal backup and restore functions.
- Running on Windows 10 with UWF cut off protection.