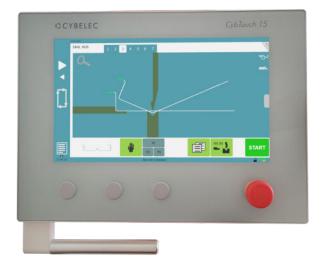

#### Main features for the user

- 15" modern streamlined glass surface touch screen that can be used with gloves.
- User friendly HMI thanks to intuitive programming and easy to set up with dedicated wizards (autotuning).
- 2D graphical profile drawing (Touch Profile) and precise 2D program creation.
- 3D Metalix viewer
- Automatic bending sequence calculation.
- Industry 4.0
- · Wide storage capacity.
- Internal backup and restore functions.
- Running on Windows 10 with UWF cut off protection.

#### Main features for the OEM

- Auto-tuning: easy to set up with dedicated wizards.
- · Up to 6 axes control
- Many kinematics available including X, R, Z, A (bending aid) and H (sheet support)
- Management of AC/DC drives and motors, frequency converters for AC asynchronous motors, twospeeds mode, and more.
- Pressure, crowning and pump speed management.
- Advanced algorithms for closed and open loop proportional valves control.
- Remote maintenance.