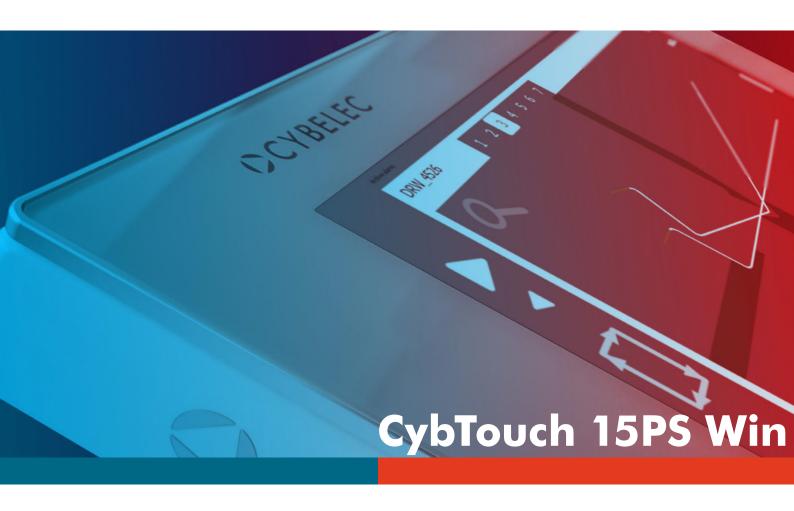

# **Intuitive Programming**

The CybTouch 15PS Win is a 2D numerical control specifically dedicated for mid-range CNC pressbrakes. It comes in a compact housing, similarly to the well-known CybTouch range in the field.

#### Main features for the user

- 15" modern streamlined glass surface touch screen that can be used with gloves.
- User friendly HMI thanks to intuitive programming and easy to set up with dedicated wizards (autotuning).
- 2D graphical profile drawing (Touch Profile) and precise 2D program creation.
- 3D Metalix viewer
- Automatic bending sequence calculation.
- Industry 4.0
- · Wide storage capacity.
- Internal backup and restore functions.
- Running on Windows 10 with UWF cut off protection.