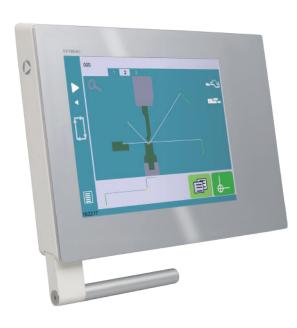

As the entire CybTouch range, the CybTouch 15 PS features an intuitive touch screen user interface, offering a high integration of functionalities.

Thanks to its large keys, online help, user-friendly HMI and many automatic functions that constantly guide the operator, the CybTouch 15 PS is simply powerful and userfriendly.

#### Kullanıcı için ana özellikler

- 15" modern streamlined glass surface touch screen that can be used with gloves.
- User friendly HMI thanks to intuitive programming and easy to set up with dedicated wizards (autotuning).
- 2D graphical profile drawing (Touch Profile) and precise 2D program creation.
- Automatic bending sequence calculation.
- Easy single bends thanks to the EasyBend page.
- Wide storage capacity.
- Internal backup and restore functions.
- Wireless communication for extended diagnostics and updates (with laptop).