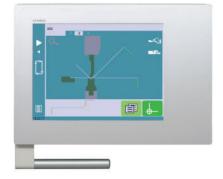

#### Kullanıcı için ana özellikler

- 15" modern streamlined glass surface touch screen that can be used with gloves.
- User friendly HMI thanks to intuitive programming and easy to set up with dedicated wizards (autotuning).
- 2D graphical profile drawing (Touch Profile) and precise 2D program creation.
- Automatic bending sequence calculation.
- Easy single bends thanks to the EasyBend page.
- Wide storage capacity.
- Internal backup and restore functions.
- Wireless communication for extended diagnostics and updates (with laptop).