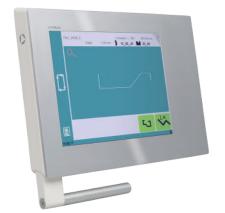

#### Kullanıcı için ana özellikler

- 15" modern streamlined glass surface touch screen that can be used with gloves.
- User friendly HMI thanks to intuitive programming and easy to set up with dedicated wizards (autotuning).
- 2D graphical profile drawing (Touch Profile) and precise 2D program creation.
- Automatic bending sequence calculation.
- Easy single bends thanks to the EasyBend page.
- Wide storage capacity.
- Internal backup and restore functions.
- Wireless communication for extended diagnostics and updates (with laptop).