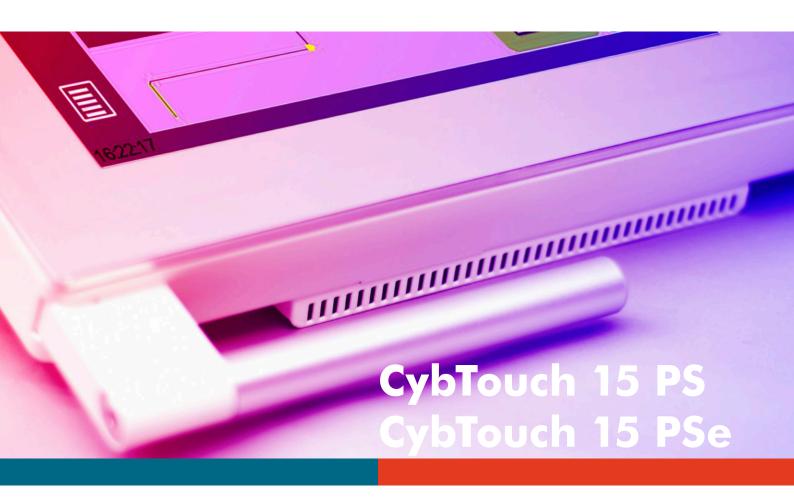

# **Intuitive Programming**

The CybTouch 15 PS is a 2D numerical control specifically dedicated for entry to mid-range CNC press-brakes. It comes in a compact housing, similarly to the well-known CybTouch range in the field, but offering a bigger touchscreen and a new horizontal design.

The CybTouch 15 PS is integrated into a sleek and modern housing or can optionally also be delivered as a robust panel.