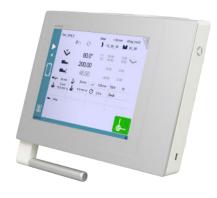

# **Intuitive Programming**

The CybTouch 15 PS is a 2D numerical control specifically dedicated for entry to mid-range CNC press-brakes. It comes in a compact housing, similarly to the well-known CybTouch range in the field, but offering a bigger touchscreen and a new horizontal design.

As the entire CybTouch range, the CybTouch 15 PS features an intuitive touch screen user interface, offering a high integration of functionalities.

Thanks to its large keys, online help, user-friendly HMI and many automatic functions that constantly guide the operator, the CybTouch 15 PS is simply powerful and userfriendly.

The CybTouch 15 PS is integrated into a sleek and modern housing or can optionally also be delivered as a robust panel.

#### Kullanıcı için ana özellikler

- 15" modern streamlined glass surface touch screen that can be used with gloves.
- User friendly HMI thanks to intuitive programming and easy to set up with dedicated wizards (autotuning).
- 2D graphical profile drawing (Touch Profile) and precise 2D program creation.
- Automatic bending sequence calculation.
- Easy single bends thanks to the EasyBend page.
- Wide storage capacity.
- Internal backup and restore functions.
- Wireless communication for extended diagnostics and updates (with laptop).